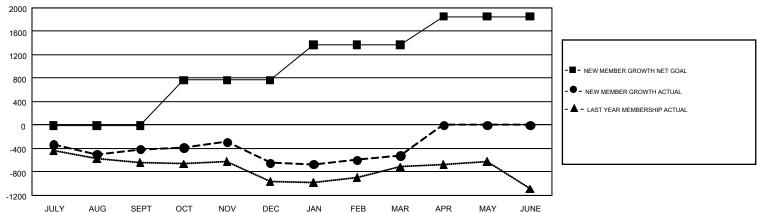

## GMT Constitutional Area 1, Group A

GMT: ED LECIUS

REPORT DOES NOT INCLUDE CLUBS IN UNDISTRICTED AREAS.

|               | Clui          | bs          |               | Members               |                                                                |                                                              |                                                    |  |
|---------------|---------------|-------------|---------------|-----------------------|----------------------------------------------------------------|--------------------------------------------------------------|----------------------------------------------------|--|
|               | RESULTS FO    | R 2016-2017 |               | RESULTS FOR 2016-2017 |                                                                |                                                              |                                                    |  |
| QUARTER       | NEW CLUB GOAL | NEW CLUBS   | DROPPED CLUBS | QUARTER               | NEW MEMBER GROWTH<br>NET GOAL (not reinstated<br>or transfers) | NEW MEMBER<br>GROWTH ACTUAL (not<br>reinstated or transfers) | DROPPED<br>MEMBERS ACTUAL<br>(including transfers) |  |
| JULY/AUG/SEPT | 6             | 4           | 8             | JULY/AUG/SEPT         | -14                                                            | 968                                                          | 1,382                                              |  |
| OCT/NOV/DEC   | 16            | 2           | 5             | OCT/NOV/DEC           | 781                                                            | 1,116                                                        | 1,348                                              |  |
| JAN/FEB/MAR   | 16            | 6           | 4             | JAN/FEB/MAR           | 604                                                            | 1,091                                                        | 965                                                |  |
| APR/MAY/JUNE  | 19            | 0           | 0             | APR/MAY/JUNE          | 482                                                            | 0                                                            | 0                                                  |  |