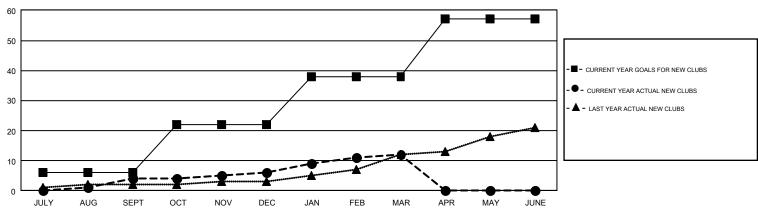

## GMT Constitutional Area 1, Group A

GMT: ED LECIUS

REPORT DOES NOT INCLUDE CLUBS IN UNDISTRICTED AREAS.

|               | Clui          | bs          |               | Members               |                                                                |                                                              |                                                    |  |
|---------------|---------------|-------------|---------------|-----------------------|----------------------------------------------------------------|--------------------------------------------------------------|----------------------------------------------------|--|
|               | RESULTS FO    | R 2016-2017 |               | RESULTS FOR 2016-2017 |                                                                |                                                              |                                                    |  |
| QUARTER       | NEW CLUB GOAL | NEW CLUBS   | DROPPED CLUBS | QUARTER               | NEW MEMBER GROWTH<br>NET GOAL (not reinstated<br>or transfers) | NEW MEMBER<br>GROWTH ACTUAL (not<br>reinstated or transfers) | DROPPED<br>MEMBERS ACTUAL<br>(including transfers) |  |
| JULY/AUG/SEPT | 6             | 4           | 8             | JULY/AUG/SEPT         | -14                                                            | 968                                                          | 1,382                                              |  |
| OCT/NOV/DEC   | 16            | 2           | 5             | OCT/NOV/DEC           | 781                                                            | 1,116                                                        | 1,348                                              |  |
| JAN/FEB/MAR   | 16            | 6           | 4             | JAN/FEB/MAR           | 604                                                            | 1,091                                                        | 965                                                |  |
| APR/MAY/JUNE  | 19            | 0           | 0             | APR/MAY/JUNE          | 482                                                            | 0                                                            | 0                                                  |  |